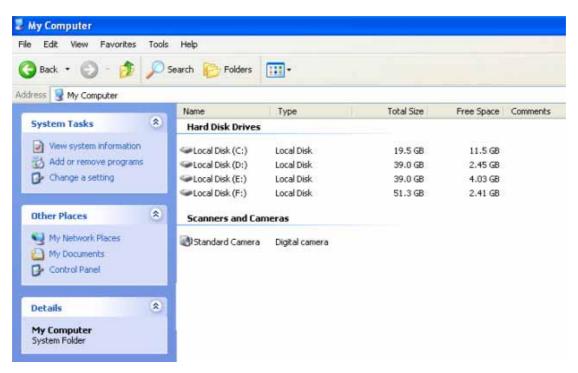

## Installation:

- 1. Please install the driver before using MD80. There are not any needs for setting during the whole installation process, and click "finish" to end the installation.
- 2. No installation icon on the desktop for reminding of to be finished and the procedure will start-up automatically when you use MD80.
- 3. When you connect MD80 with PC to be a PC camera, please keep both the power switch and sound trigger switch on, and a new item named "Standard Camera" could be found inside the file of "My Computer".